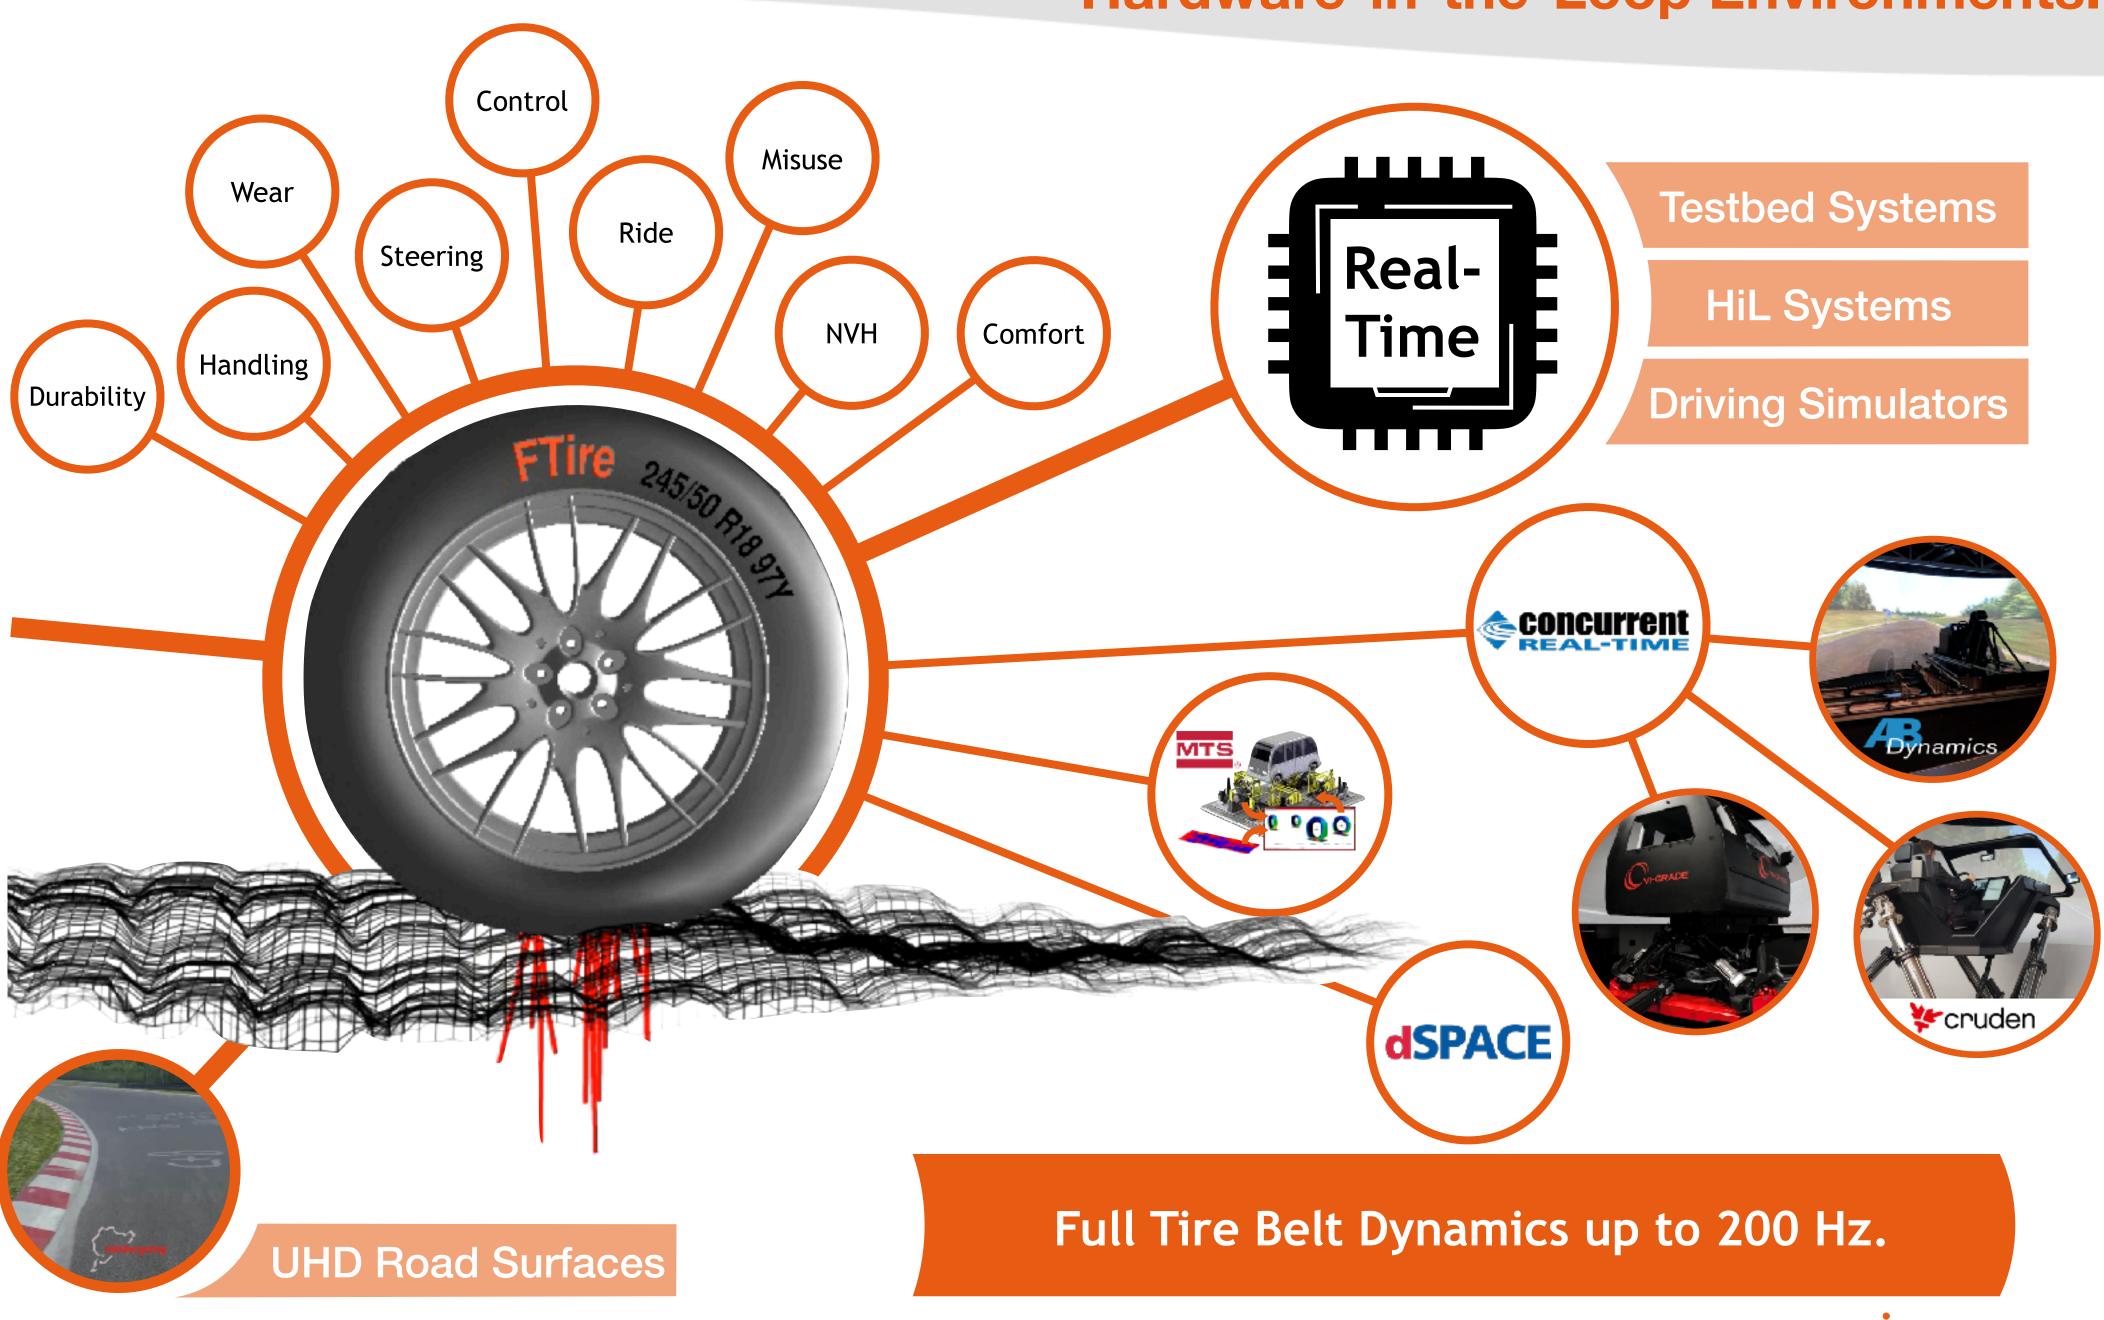

## FTire/core - Digital Twin

www.cosin.eu

#### Hardware-in-the-Loop Environments.

cosin scientific software

## FTire/core: Full Tire Dynamics up to 200 Hz in Real-Time