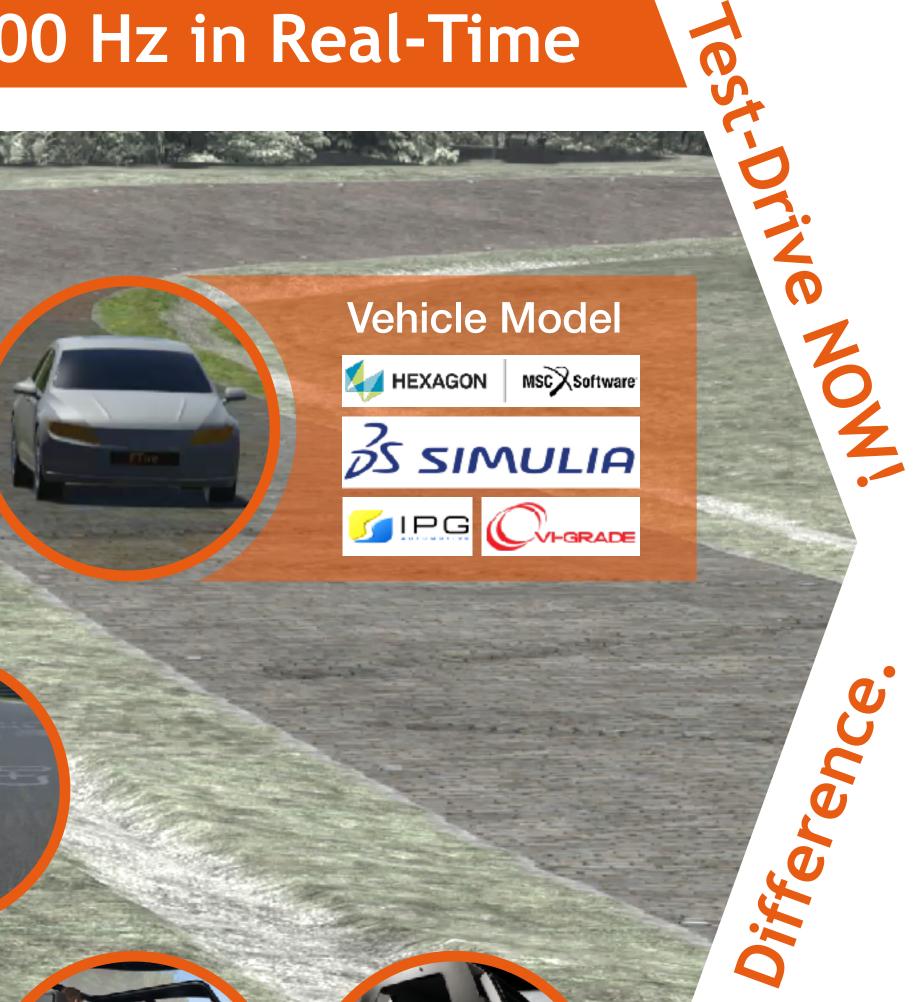

ysical Tire Model.

## Full Tire Dynamics in Real-Time

**Mastering Speed and Complexity.** 

sales@cosin.eu| <u>www.cosin.eu</u> | 2022



### cosin scientific software

## FTire/core - Digital Twin



#### One Tool, all Domains. A seamless Approach. Consistent. Trusted. Validated.

sales@cosin.eu

www.cosin.eu

#### FTire in the Office and in Real-Time.

cosin scientific software

## FTire/core - Digital Twin



www.cosin.eu

### **Mastering Speed and Complexity.**

trusted and validated Office Applications



## FTire/core - Digital Twin



www.cosin.eu

#### Hardware-in-the-Loop Environments.

cosin scientific software

## FTire/core: Full Tire Dynamics up to 200 Hz in Real-Time



#### One virtual Tire for all Application Cases on the Driving Simulator.

sales@cosin.eu

www.cosin.eu



Cruden

ynamics



Feel



cosin scientific software AG

Hans-Stützle-Straße 20 81249 München GERMANY

Tel. +49 89 55288473 Fax. +49 89 55288474

sales@cosin.eu www.cosin.eu

#### FTire/core: Full Tire Dynamics in Real-Time.