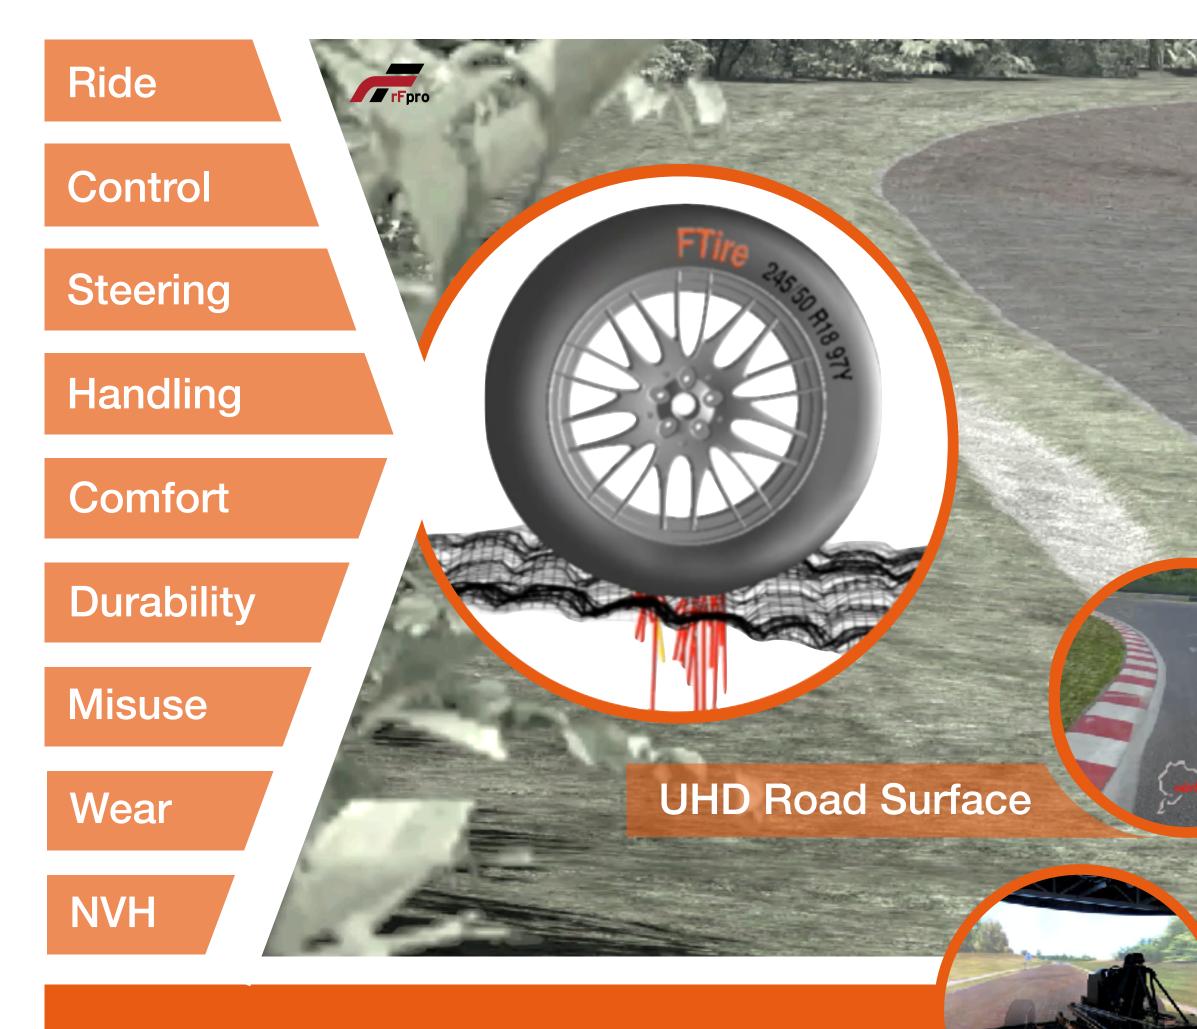

## FTire/core: Full Tire Dynamics up to 200 Hz in Real-Time

#### FTire/core: Full Tire Dynamics in Real-Time.