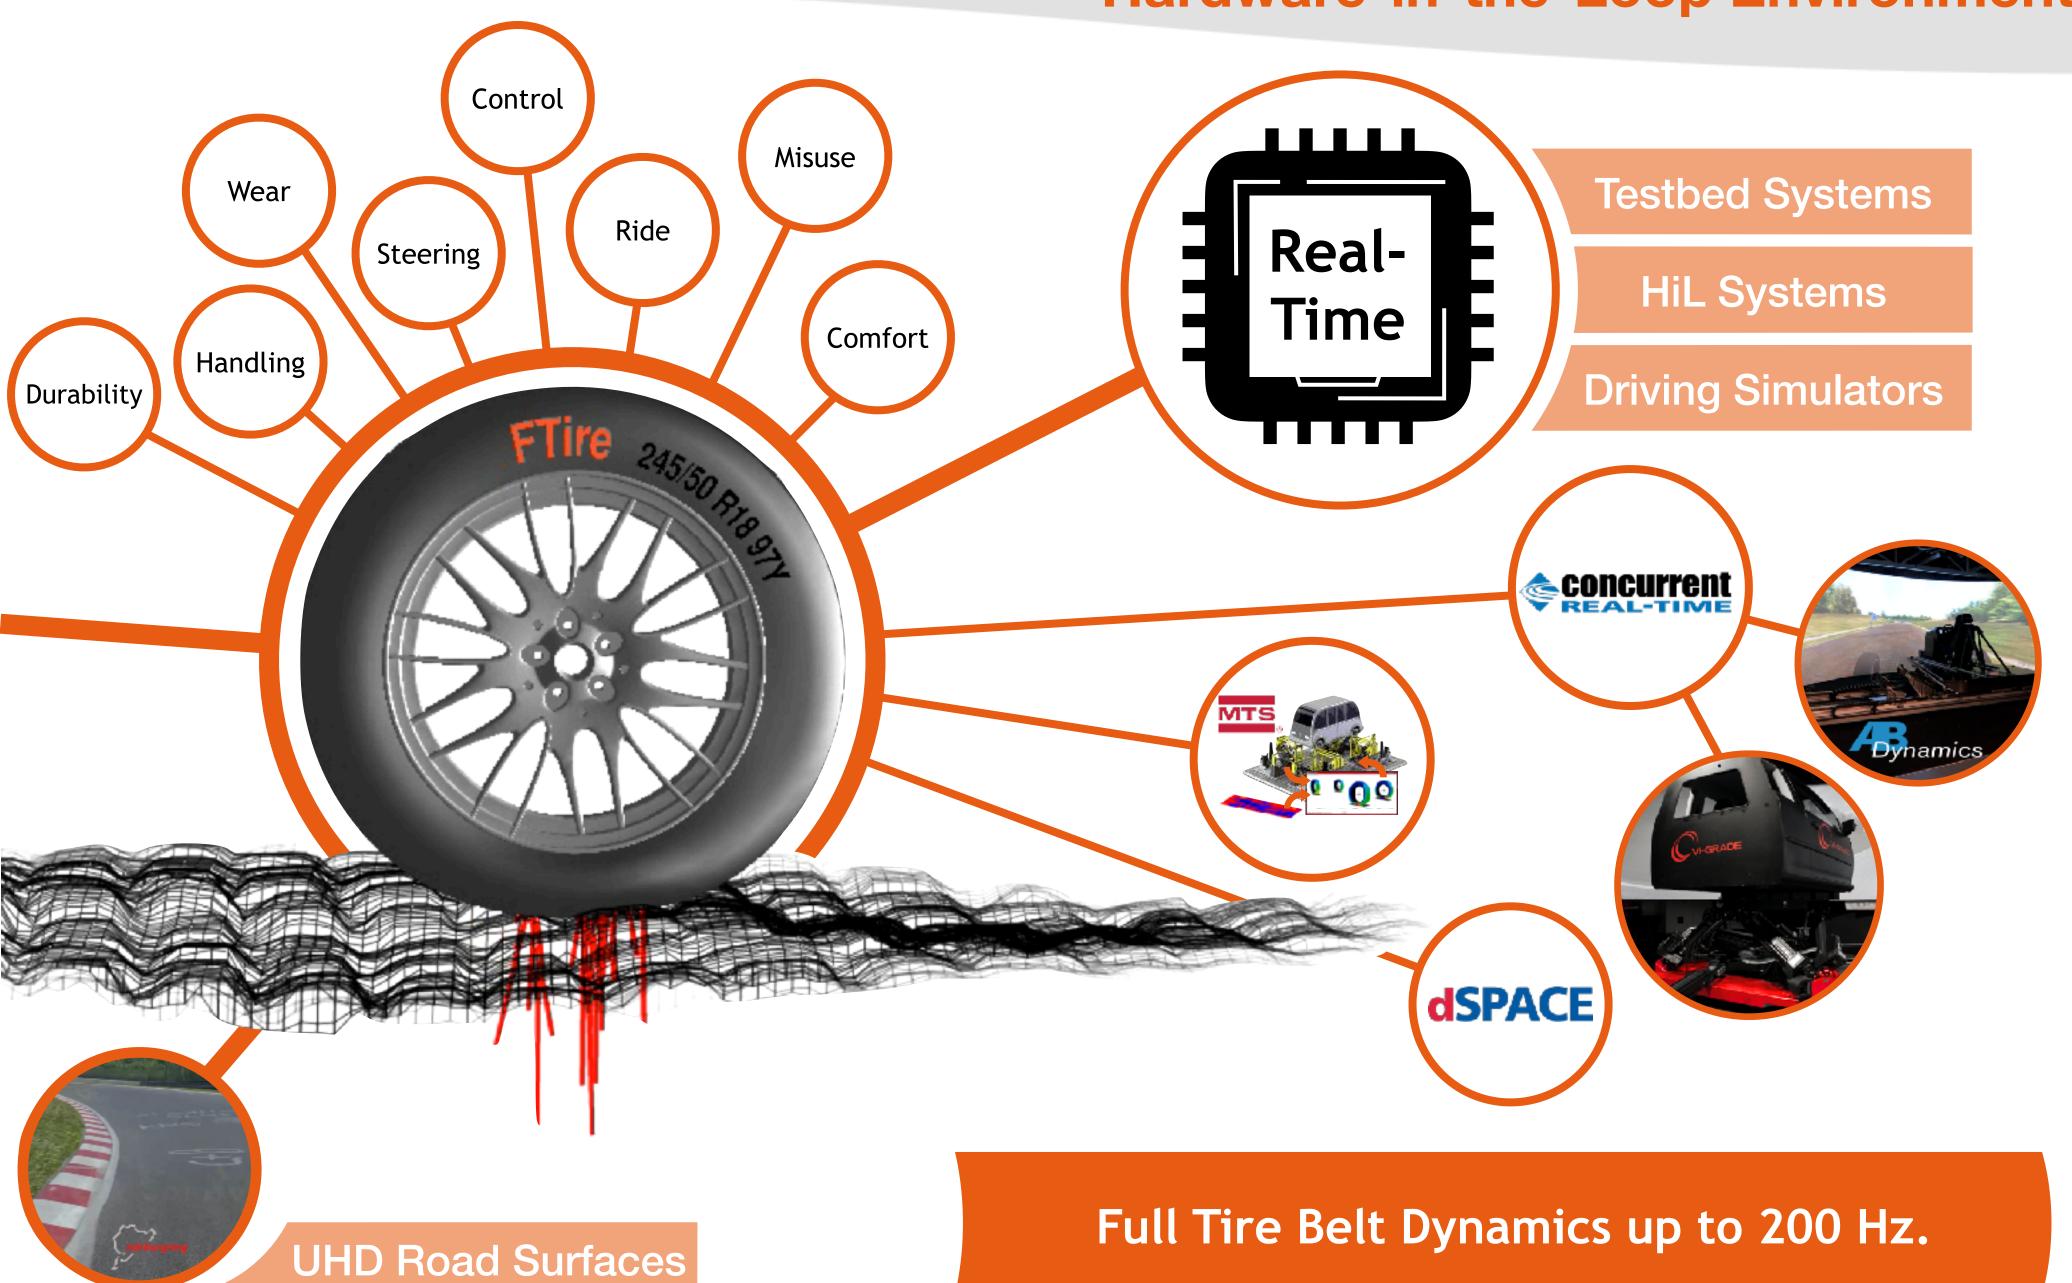

# FTire/core - Digital Twin

#### Hardware-in-the-Loop Environments.

# FTire/core: Full Tire Dynamics up to 200 Hz in Real-Time

#### FTire/core: Full Tire Dynamics in Real-Time.