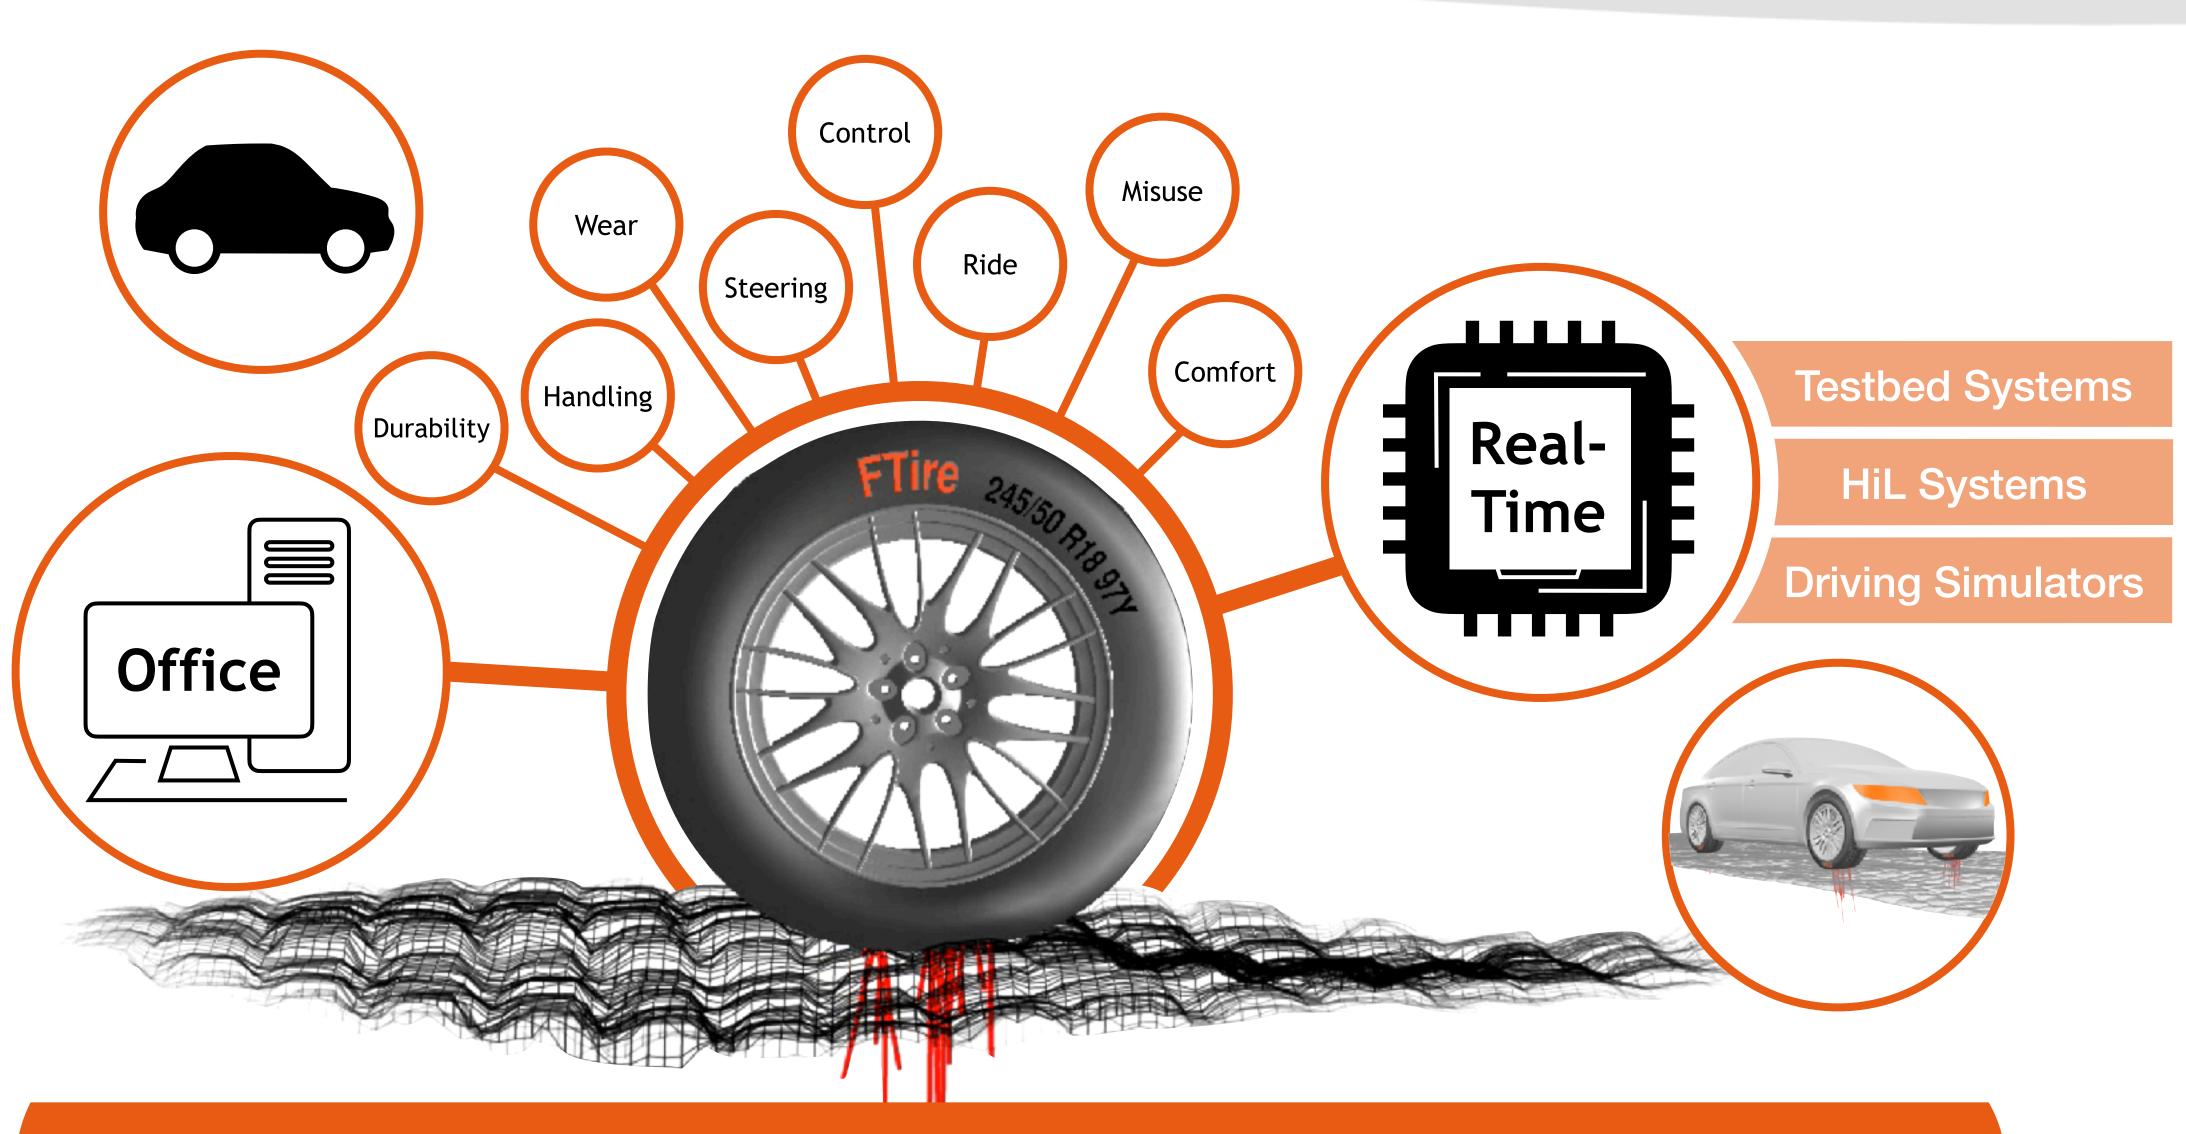

# FTire/core - Digital Twin

#### FTire/core in the Office and in Real-Time.

One Tool, all Domains. A seamless Approach. Consistent. Trusted. Validated.

### FTire/core - Digital Twin

#### Mastering Speed and Complexity.

Testbed Systems
HiL Systems

**Driving Simulators** 

No Magic. No Formula. Just Physics.

No Reduction. No Conversion. Just FTire.

Use the identical virtual Tire from trusted and validated Office Applications in Real-Time Environments.